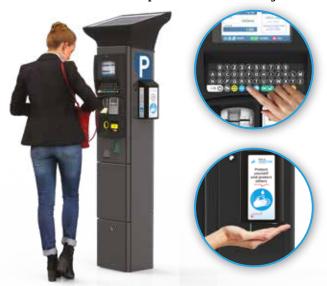

## **INTUITIVE AND SAFE FOR USERS**

At no point do users have any contact with the dispenser for optimum safety

Automatic gel dispensing after ticket printing\*

LED indicator to guide users

Intelligent sensor detection technology

Adjustable dosage for more flexibility

\* As an option, gel dispensing can be disconnected to ticket printing