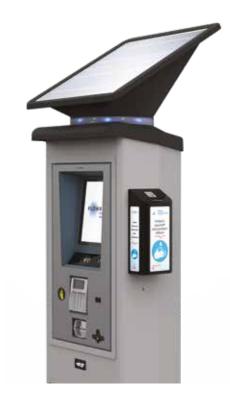

## **QUICK TO INSTALL - EASY TO MAINTAIN**

No connection with the internal equipment

Dispenser is powered by its owned commercially available battery

Minimum use of tools needed

Installation time: 15 min\*

Maintenance: simple & efficient refill of hydroalcoholic solution - 500ml capacity

- South capacity

Monitor sanitiser volumes remotely through Flowbird's back office based on transaction numbers

Easy servicing to combine with first line maintenance tasks