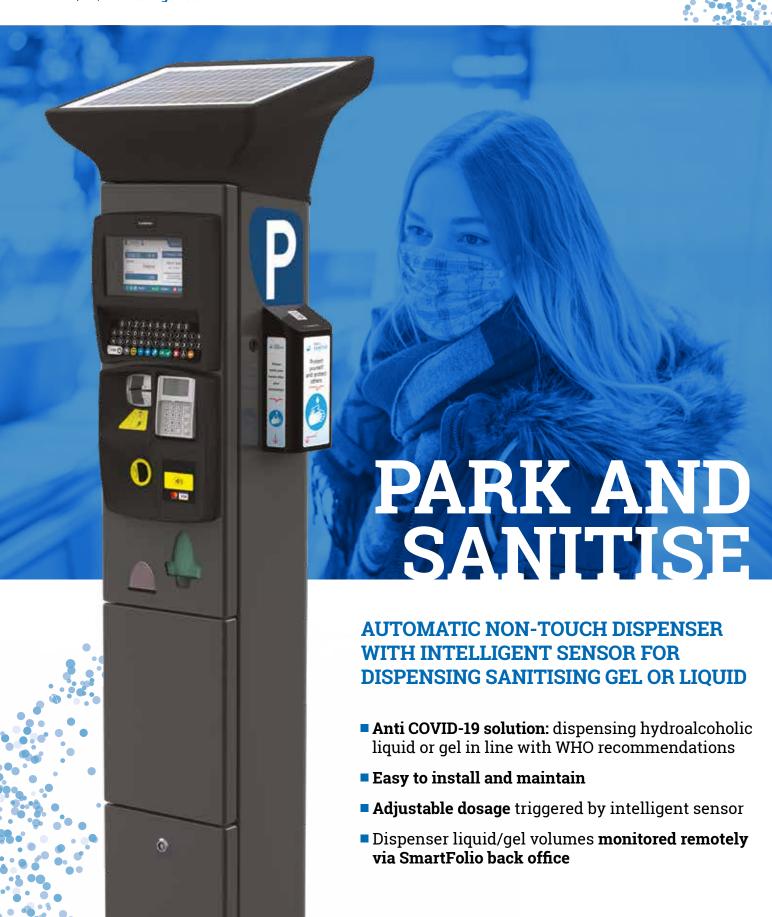

## DESIGNED TO BE USED BY ALL AND PREVENT THE SPREAD OF THE VIRUS

Park & Sanitise is our contactless hydroalcoholic gel dispensing solution, compliant with DDA/ADA regulations for disability accessibility.

The unit is easy to install and maintain and helps safeguard the hand hygiene of terminal users to mitigate the risk of coronavirus transmission.

A simple fast and effective solution, helping to protect the health of millions of people using Flowbird equipment every week.

## **INTUITIVE AND SAFE FOR USERS**

At no point do users have any contact with the dispenser for optimum safety

Automatic gel dispensing after ticket printing\*

LED indicator to guide users

Intelligent sensor detection technology

Adjustable dosage for more flexibility

\* As an option, gel dispensing can be disconnected to ticket printing