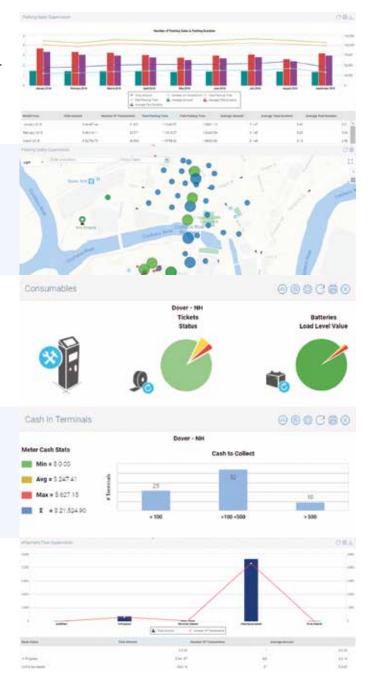

#### FOR DEPARTMENT MANAGERS

- Real-time and historical data for transactions, collections, and maintenance activities
- Supports parking policy management
- Remote rate and message changes

#### FOR DATA ANALYSTS

- Key performance indicators
- · Variety of filtering options
- Data provided in graph, map, or list form

#### FOR SERVICE PERSONNEL

- Up to the minute reports on equipment health
- Track and monitor maintenance team progress
- High level zone based reporting down to specific component details

#### FOR COLLECTION TEAMS

- Cash box level warnings
- Accurate collection reports
- Optimizes collection routes

#### FOR FINANCE TEAMS

- · Revenue details reported in real-time
- · Simple credit card reconciliation