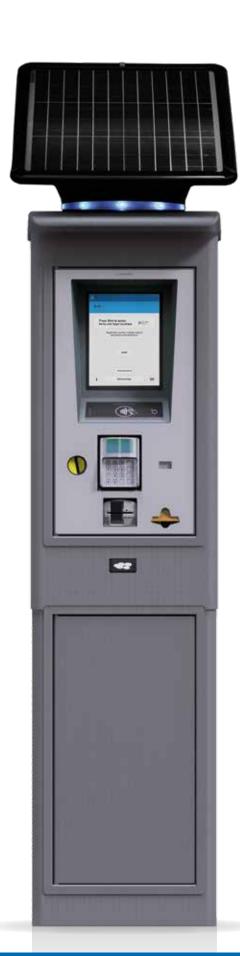

## **COMPACT S5**

The 4 ways rotation 30W Solar panel with integrated antenna adapted to fit configuration.

The blue led halo integrated in the Top hat visually guides users to terminal.

The 9.7" Touch color screen can display animated pictograms, text, maps, videos and dynamic menus to quide the user in real time.

Luxurious and heat resistant front face in brushed aluminum.

**The barcode reader** enables to read any 1D-2D code on any support for licence plate registration.

The modular car reader kit combines M1000 card reader, P1000 PINPad and A1000 Contactless reader, all certified PCI PTS V4.x.

The Flowbird's patented coin selector accepts up to 14 different coins and/or tokens.

The optional **Flowbird's patented graphical printer** can print horizontal and vertical texts and logos on paper or self-adhesive tickets with Premium quality for long and severe exposure.