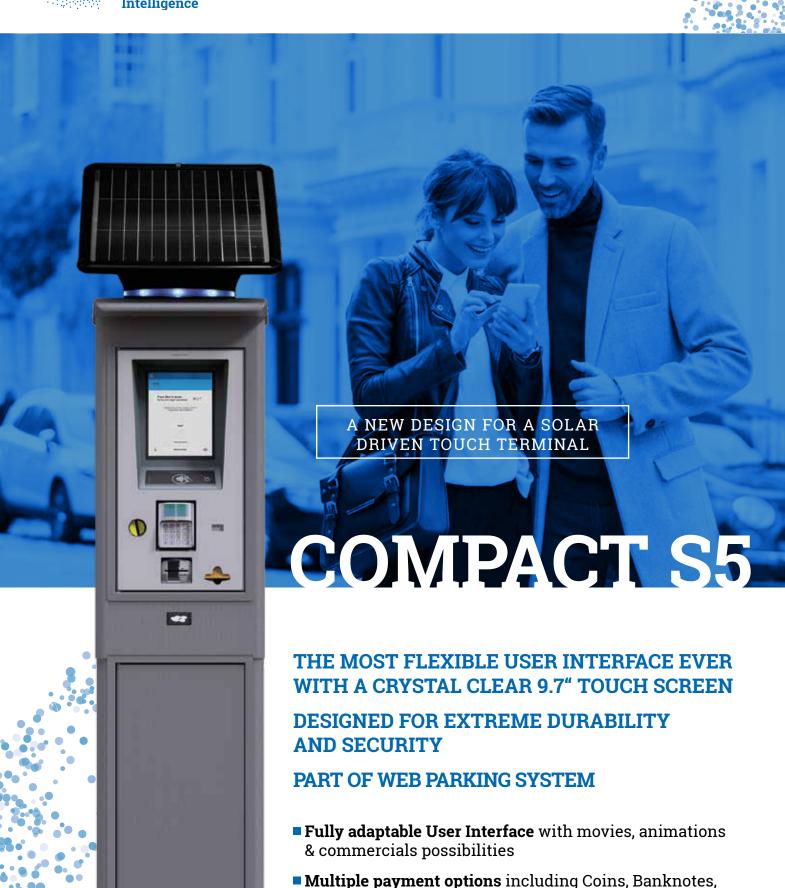

## **COMPACT S5**

The 4 ways rotation 30W Solar panel with integrated antenna adapted to fit configuration.

The blue led halo integrated in the Top hat visually guides users to terminal.

The 9.7" Touch color screen can display animated pictograms, text, maps, videos and dynamic menus to quide the user in real time.

Luxurious and heat resistant front face in brushed aluminum.

**The barcode reader** enables to read any 1D-2D code on any support for licence plate registration.

The modular car reader kit combines M1000 card reader, P1000 PINPad and A1000 Contactless reader, all certified PCI PTS V4.x.

The Flowbird's patented coin selector accepts up to 14 different coins and/or tokens.

The optional **Flowbird's patented graphical printer** can print horizontal and vertical texts and logos on paper or self-adhesive tickets with Premium quality for long and severe exposure.