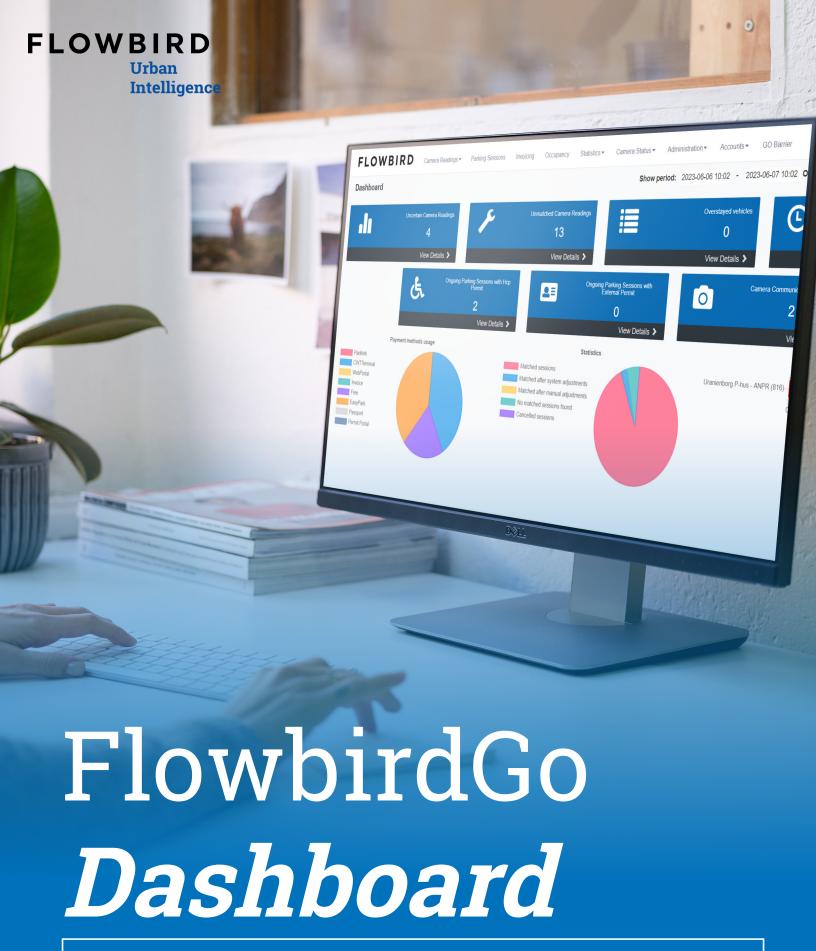

## Operational Control at your fingertips

Dashboard allows municipalities, universities, airports, parking operators, and owners to control, manage, and monitor all their facilities from a central command center.

# FlowbirdGo Dashboard a cloud-based back-office management system.

The Go Dashboard is a customizable, GUI overlay that utilizes the features and strengths of our successful WebOffice Cloud software while presenting a brand new interface and capabilities adapted to your computer, or phone.

#### ROBUST FEATURES

- LPR Reliability Reports
- Real time Reporting
- QR Validation Administration
- Remote Gate Vend directly for the dashboard

- Live Parking Session Management
- Detailed Transaction Data
- Plate corrections made on the fly
- Interactional icons to allow instant data summary for operations team