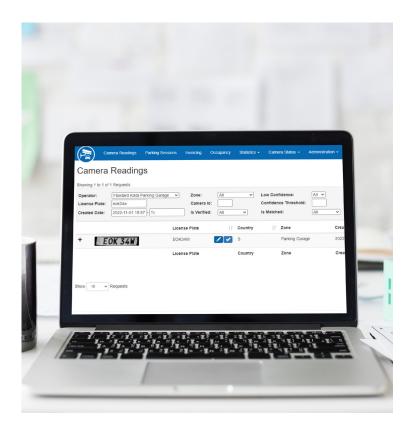

#### ROBUST FEATURES

- LPR Reliability Reports
- Real time Reporting
- QR Validation Administration
- Remote Gate Vend directly for the dashboard

- Live Parking Session Management
- Detailed Transaction Data
- Plate corrections made on the fly
- Interactional icons to allow instant data summary for operations team