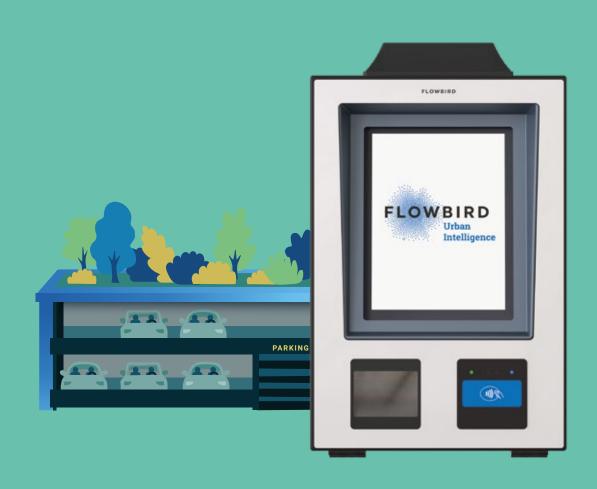

## THE MOST COMPACT AND **LIGHTWEIGHT S5 EVER**

Flowbird Access S5 is packed with performance and is as powerful as our next generation S5 range parking terminals, but as a mini sized version.

Access S5 has a strong and rugged design made in brushed aluminum to stand against rough weather and vandalism.

The large integrated 9,7" touch screen with full video support makes it excellent for information and commercial purposes.

Access S5 has an integrated Flowbird Pay contactless reader as standard and a QR code reader as an option. Access S5 is designed for many use areas and can be used as an On/Off-Street parking terminal or to start an EV charger / Schuko outlet.