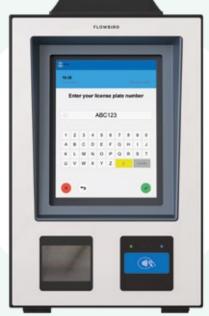

## **Increase security and keep** users safe

Access S5 makes sure registered users or users having their vehicles in a garage always have secure access, even during closed hours. Multiple identification methods are supported with License plate, tap or QRcode and door control is already built in.

## **Flowbird Digipay**

Digital Point of Sales offers a seamless experience

- Extend your parking through MyParking
- · Flowbird Access S5 remembers the motorist information through the recall function.
- · Digital receipts through SMS/e-mail.