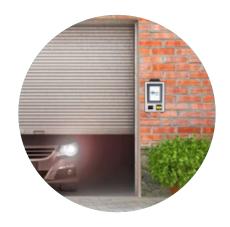

## **Increase security and keep** users safe

Access S5 makes sure registered users or users having their vehicles in a garage always have secure access, even during closed hours. Multiple identification methods are supported with License plate, tap or QRcode and door control is already built in.