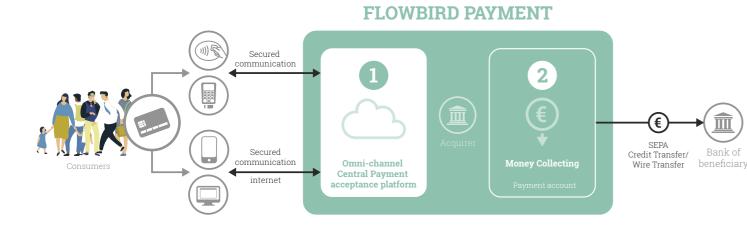

#### Flowbird Payment is providing **TO END PAYMENT SERVICES** END

for decisions makers in Parking, Public Transport, EV Charging and Urban Mobility adjacent markets

We deliver seamless payment to give **an easy & sustainable journey** to their citizens, travelers and mobility consumers, through an omni-channel Central Acceptance Payment Platform, fully integrated with mobility systems.

The payment suite is a range of configurable modules to build your Mobility As A Service payment solution:

1 Omni-channel Payment Acceptance Platform to process transactions.

1 + 2 All in one collecting payment services, from processing transaction to collecting money.