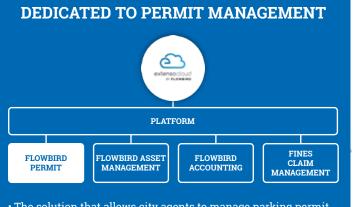

### A MODULAR SOLUTION TO MANAGE **PARKING PERMITS**

- The solution that sets the standard for paperless permit management
- Online payment capabilities
- An intuitive interface for all users

## **FLOWBIRD PERMIT**

Flowbird Permit is a simple and user-friendly way to create and manage parking permits, meeting the needs of citizens, authorities, employees, financial managers and private operators. It is part of Flowbird's integrated platform, a reliable and secure cloud solution interoperable with most parking sales channels.

Because of its interoperability, the Flowbird Permit solution can be rolled out by a city fast and effectively.

A COMPLETE RANGE OF SERVICES

• The solution that allows city agents to manage parking permit for citizens